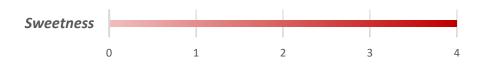

#### SPECS:

ABV: 18.0%

Residual Sugar: 8.0%

pH: 3.43

Free SO<sub>2</sub>: 40 ppm

# **WINEMAKING NOTES:**

A spin-off of our signature fruit wine, Razzberriez, Chocolate Raspberry is one of four of our rotating chocolate ports. A 100% raspberry wine, fortified to 18% alcohol was aged with vanilla and dark chocolate. The naturally fruity and pleasantly tart characteristics of the raspberry require the depth and richness of the chocolate to help create this balanced dessert wine. Decadent, yet not overly sweet, this wine is the perfect after dinner offering for any special occasion!